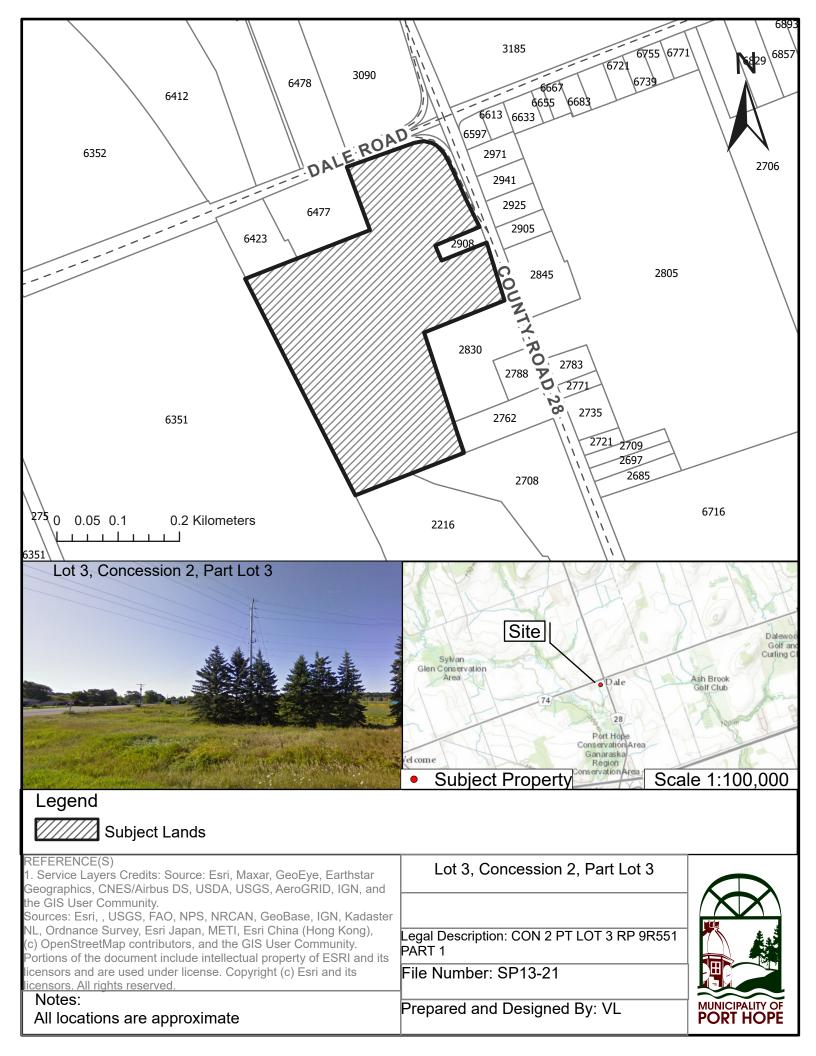

The subject lands are vacant and located on Dale Road and County Road 28, legally described as Part of Lot 3, Concession 2, Part of Lot 3 in the Municipality of Port Hope (Application ZB10-2021).

The subject lands are zoned General Employment – 'EMP1' by the Municipality of Port Hope's Zoning By-law 20/2010 as amended. As set out in the Zoning By-law, lands remain under the Holding (H1) Provision once the Municipality is satisfied that an appropriate Subdivision Agreement and/or Development Agreement has been executed.

An application for Site Plan approval has been received from the owners W3 Group. A Hydrogeological Assessment was submitted in support of the application. The Site Plan Application is expected to be approved within the near future, at which time all requirements to lift the Holding Provision will have been met. The removal of the Holding Provision will allow for the development of a single detached dwelling and accessory structure.