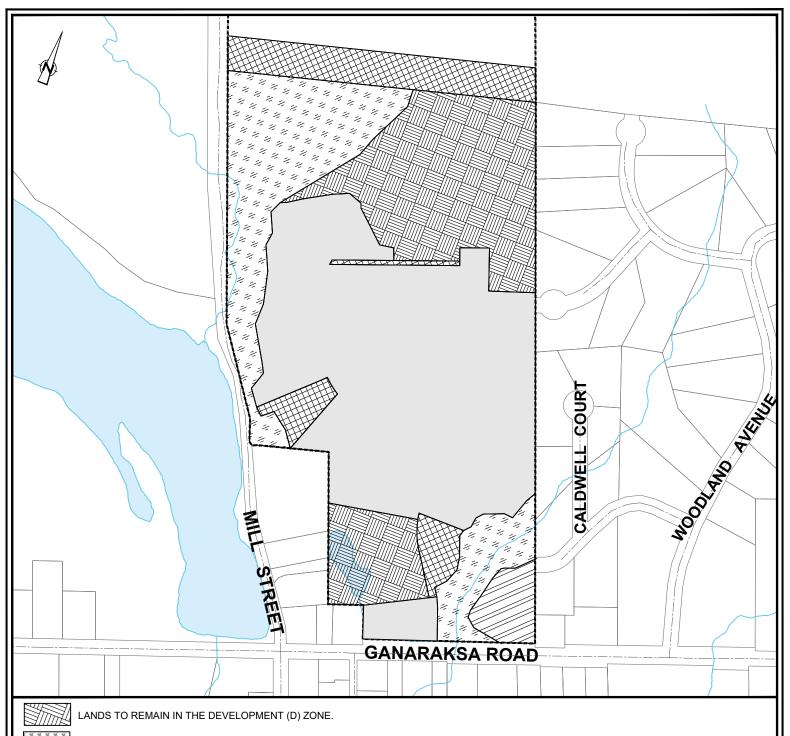

LANDS TO BE REZONED FROM THE DEVELOPMENT (D) ZONE TO THE ENVIRONMENTAL PROTECTION (EP) ZONE.

LANDS TO BE REZONED FROM THE DEVELOPMENT (D) ZONE TO THE OPEN SPACE (OS) ZONE.

LANDS TO BE REZONED FROM THE DEVELOPMENT (D) ZONE TO THE HAMLET RESIDENTIAL TWO - EXCEPTION 138 (RESV2(138)) ZONE.

LANDS TO BE REZONED FROM THE DEVELOPMENT (D) ZONE TO THE HAMLET RESIDENTIAL ONE - EXCEPTION 137 (RESV1(137)) ZONE.

PROJECT NO:

21-2131

) ATE:

JANUARY 16, 2023

HORIZ. SCALE:

1:10,000

## ZONING BY-LAW AMENDMENT SCHEDULE GARDEN HILL SUBDIVISION

Mistral Land Development

GANARASKA ROAD, GARDEN HILL PART OF LOT 16, CONCESSION 8 MUNICIPALITY OF PORT HOPE COUNTY OF NORTHUMBERLAND