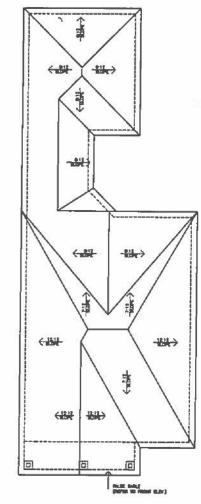

Roof Plan Elev. 'AC'
- Arts & Crafts -

Minimum information requirements for **Elevation Drawings** include, but are not limited to, the following details:

- Title block including project location, Designer with BCIN, and scale
- Exterior building components (wall, roof, floors, foundation, etc.)
- Finished grade reference to site plan
- Exterior finishes and materials
- Top of top plate elevation
- Top of floor sheathing elevation
- Top of finish grade elevation
- Height dimensions
- Attachment/relationship to existing building (where applicable)
- Roof slope
- Exterior stairs, patio/deck, guards, and handrails
- Roof venting
- Window type(s)