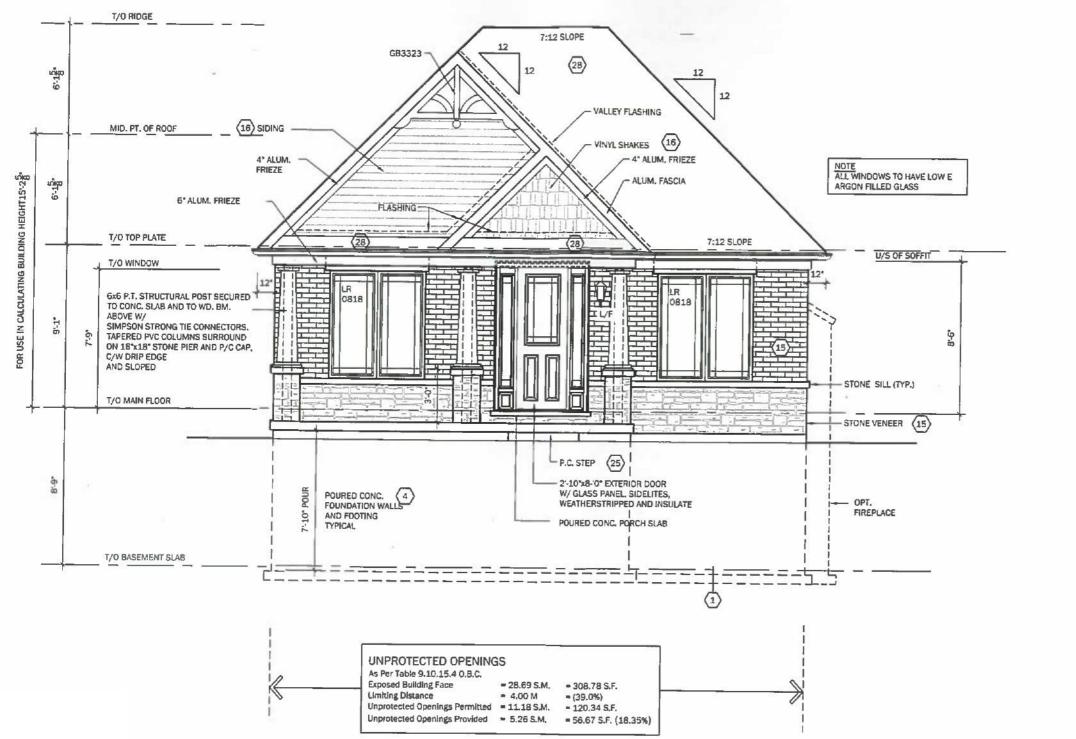

Roof Plan Elev. 'AC'
- Arts & Crafts -

Minimum information requirements for **Elevation Drawings** include, but are not limited to, the following details:

- Title block including project location, Designer with BCIN, and scale
- Exterior building components (wall, roof, floors, foundation, etc.)
- Finished grade reference to site plan
- Exterior finishes and materials
- Top of top plate elevation
- Top of floor sheathing elevation
- Top of finish grade elevation
- Height dimensions
- Attachment/relationship to existing building (where applicable)
- Roof slope
- Exterior stairs, patio/deck, guards, and handrails
- Roof venting
- Window type(s)