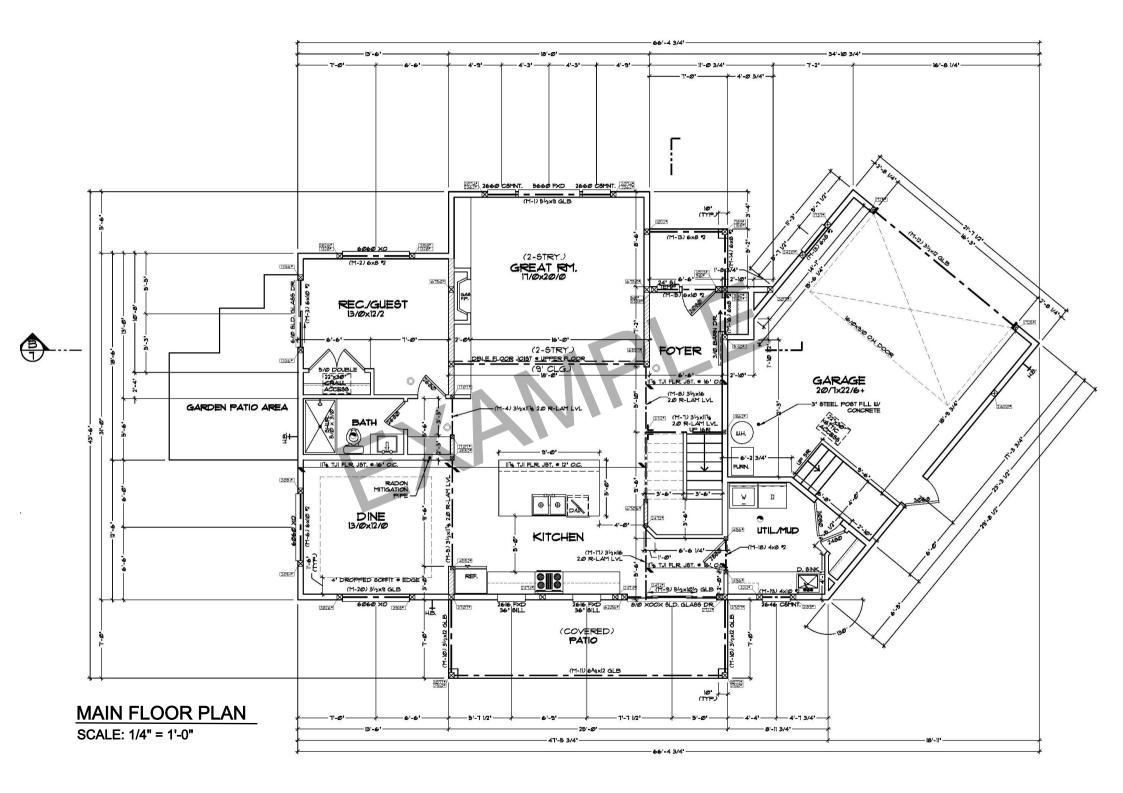

Minimum information requirements for **Floor Plan Drawings** include, but are not limited to, the following details:

- Title block including project location, Designer with BCIN, and scale
- Exterior walls
- Interior partitions
- Exterior and Interior dimensions
- Door locations and sizes
- Window locations and sizes
- Room sizes and names
- Structural members and lintels including sizes, materials, and lengths
- Smoke alarms/CO detectors
- Plumbing fixtures & bathroom fans
- Cross-sectional symbol
- Fireplace/woodstove location(s)