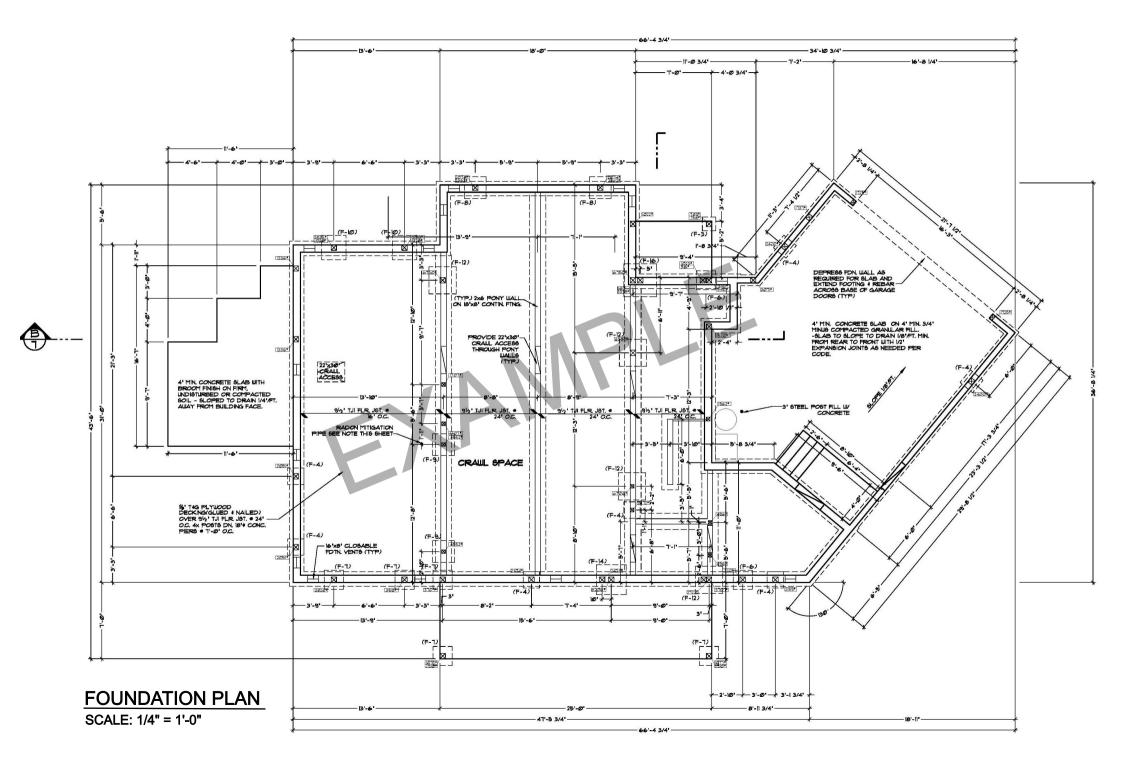

Minimum information requirements for **Foundation Plan Drawings** include, but are not limited to, the following details:

- Title block including project location, Designer with BCIN, and scale
- Exterior walls
- Interior partitions
- Exterior dimensions
- Door locations and sizes
- Window locations and sizes
- Room sizes and names
- Structural members and lintels including sizes, materials, and lengths
- Smoke alarms/CO detectors
- Plumbing fixtures & bathroom fans
- Cross-sectional symbol
- Fireplace/woodstove location(s)
- Interior column pads
- Sump pit and pump
- Perimeter weeping tile
- Interior dimensions
- Heating appliances