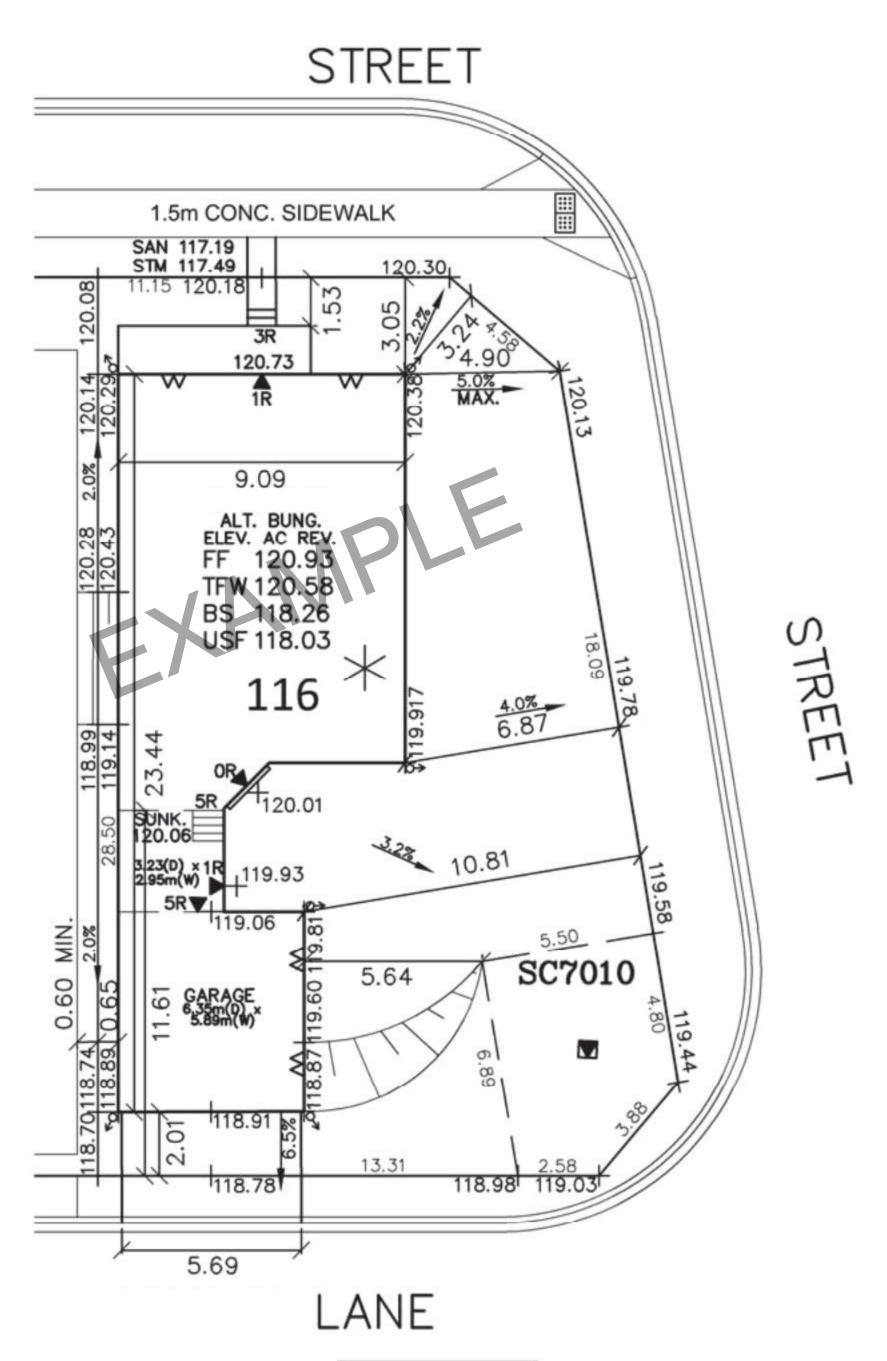

MBE = 117.17

Minimum information requirements for **Site Plan Drawings** include, but are not limited to, the following details:

- Title, scale, and North directional arrow
- Street name, address, and legal description
- Abutting streets and lanes
- Property lines and dimensions
- Driveway location and Dimensions
- Existing buildings and structures (indicating use, shape, size, and dimensions)
- Any buildings or structures to be removed (if applicable)
- Proposed construction (indicating use, shape, size, and dimensions)
- Setbacks to all property lines from existing and proposed structure(s)
- Separation distances between all buildings and structures
- Well location (if applicable)
- Septic field (if applicable)
- Right-of- way and easements