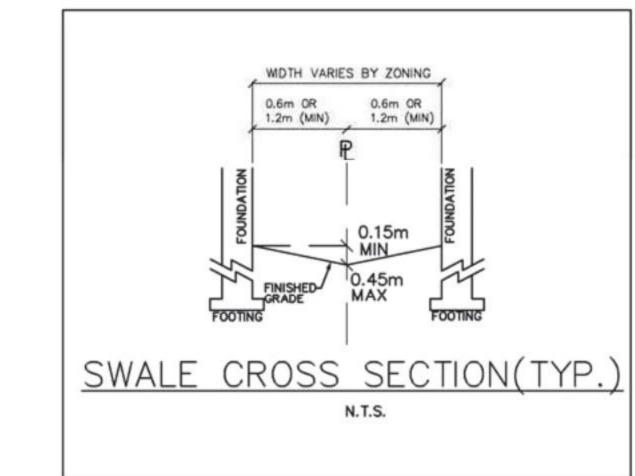

MBE = 117.17

Minimum information requirements for **Site Plan Drawings** include, but are not limited to, the following details:

- Title, scale, and North directional arrow
- Street name, address, and legal description
- Abutting streets and lanes
- Property lines and dimensions
- Driveway location and Dimensions
- Existing buildings and structures (indicating use, shape, size, and dimensions)
- Any buildings or structures to be removed (if applicable)
- Proposed construction (indicating use, shape, size, and dimensions)
- Setbacks to all property lines from existing and proposed structure(s)
- Separation distances between all buildings and structures
- Well location (if applicable)
- Septic field (if applicable)
- Right-of- way and easements