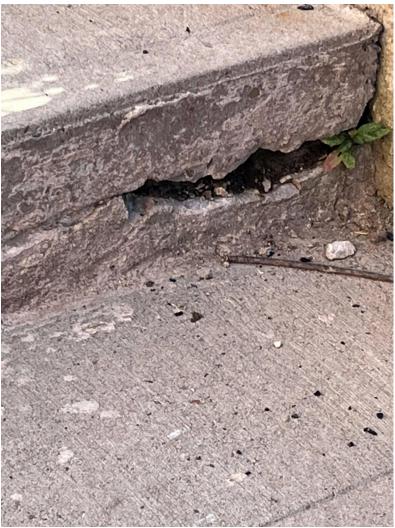

The exterior stairs are deteriorating are are unsafe for use at this time. Pictures will show the decay in the cement.