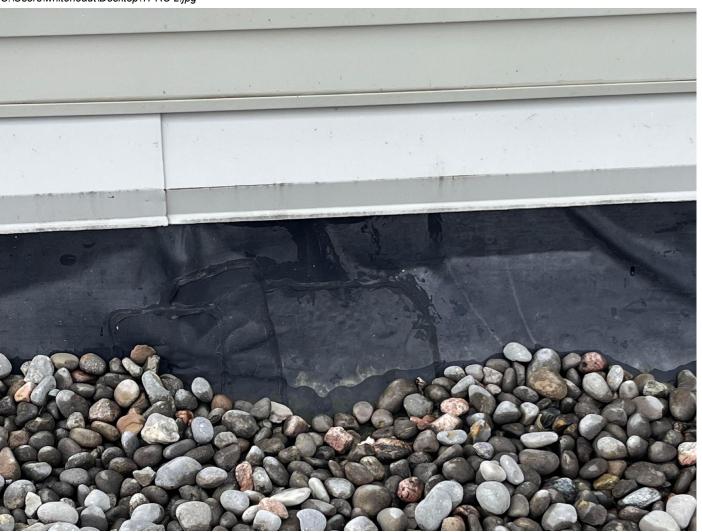

#### **Project Description**

The existing sanitary sewer infrastructure at Town Agricultural Park from the Town Park Recreation Centre to adjacent McCaul St requires replacement.

#### **Project Justification**

Replacement of the sanitary infrastructure at the TPRC includes total replacement of the sewer system from MH ID 329J to MH ID 329H. The sewer system on the property at the TPRC suffers from deficiencies that have caused concerns for more than 10 years. The wastewater division performs weekly inspection checks, bi-monthly flushing and cleaning, and the issues cause foul odours, and cold weather freezing of the sewer lines. Replacement of this infrastructure is essential to maintain TPRC service operations as this on-going deficiency could be compounded by increased usage at the facility.

Phase 1: DGBiddle & Associated LTD has been retained to assist and develop the investigation reports, surveying requirements, and specifications of the TPRC sanitary sewer system improvements as part of the TPRC Expansion project and existing civil engineering work.

Phase 2: Final scope and repair to be completed.