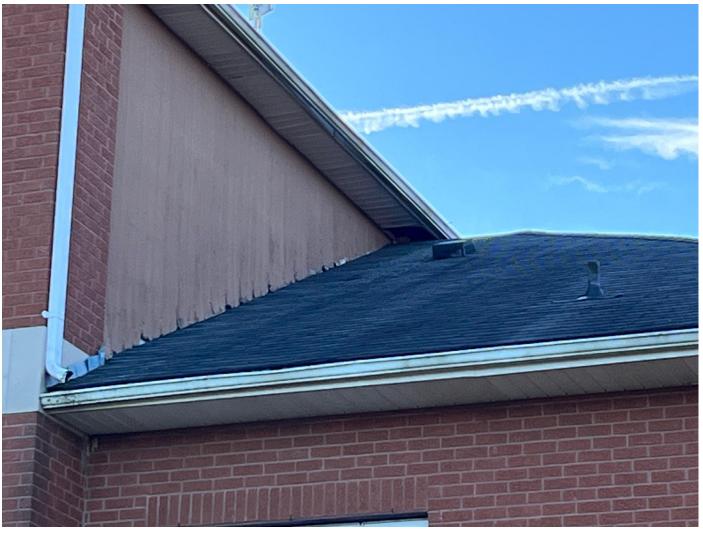

#### **Project Description**

Due to the age of the Hub facility, substantial deterioration must be addressed. The roof shingles at the facility are beyond their life expectancy, the outside stairs are deteriorating to the point where the stairs are closed for safety reasons, and the siding, soffit and fascia is in disrepair and needs to be replaced.

There are shingles missing in places and majority are showing their age and are worn out. Ridge caps are missing in several areas and the flashing along the bottom edge of the siding is also missing. Soffit work is also required. A leak in the building was recently detected and is a concern as it will continue to cause damage to the roof, rafters, insulation and ceilings. If this is not addressed, the likelihood of mold and mildew is high.