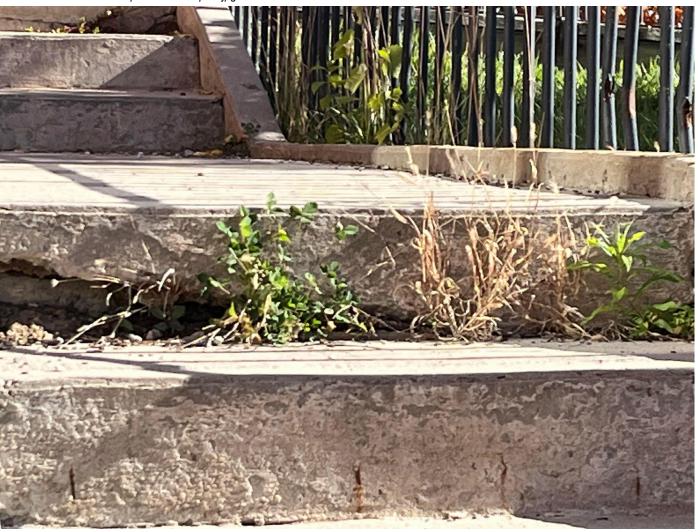

The exterior stairs are deteriorating are are unsafe for use at this time. Pictures will show the decay in the cement.

## Gallery

C:\Users\whiteheadt\Desktop\The Hub Steps 1.jpg