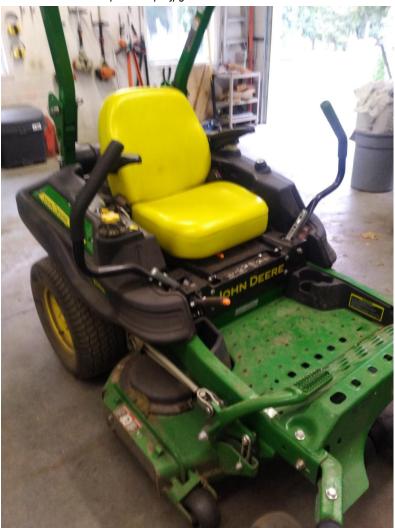

# **Capital Projects**

| Project    | 7011 Cemetery Mower    |      |      |  |
|------------|------------------------|------|------|--|
| Department | Parks, Rec and Culture |      |      |  |
| Version    | 04 Approved by Council | Year | 2023 |  |

| Description                                                                                                                                                                                                                                                                                                                                                                                                                                                                       |
|-----------------------------------------------------------------------------------------------------------------------------------------------------------------------------------------------------------------------------------------------------------------------------------------------------------------------------------------------------------------------------------------------------------------------------------------------------------------------------------|
| Project Description                                                                                                                                                                                                                                                                                                                                                                                                                                                               |
| Purchase new John Deere Z930M zero turn mower                                                                                                                                                                                                                                                                                                                                                                                                                                     |
|                                                                                                                                                                                                                                                                                                                                                                                                                                                                                   |
|                                                                                                                                                                                                                                                                                                                                                                                                                                                                                   |
| Project Justification                                                                                                                                                                                                                                                                                                                                                                                                                                                             |
| The purchase of a new mower to replace the current 2016 mower that is no longer in sufficient running condition because of regular and significant motor failures. Increased maintenance needs have included 3rd party review to try and solve issues and it have been determined that because of brand of motor on that particular unit, this motor is no longer being used and has been upgraded a different brand on newer models and therefore repair parts are now obsolete. |
|                                                                                                                                                                                                                                                                                                                                                                                                                                                                                   |
|                                                                                                                                                                                                                                                                                                                                                                                                                                                                                   |
|                                                                                                                                                                                                                                                                                                                                                                                                                                                                                   |
|                                                                                                                                                                                                                                                                                                                                                                                                                                                                                   |
|                                                                                                                                                                                                                                                                                                                                                                                                                                                                                   |
|                                                                                                                                                                                                                                                                                                                                                                                                                                                                                   |
|                                                                                                                                                                                                                                                                                                                                                                                                                                                                                   |
|                                                                                                                                                                                                                                                                                                                                                                                                                                                                                   |
|                                                                                                                                                                                                                                                                                                                                                                                                                                                                                   |
|                                                                                                                                                                                                                                                                                                                                                                                                                                                                                   |
|                                                                                                                                                                                                                                                                                                                                                                                                                                                                                   |
|                                                                                                                                                                                                                                                                                                                                                                                                                                                                                   |
|                                                                                                                                                                                                                                                                                                                                                                                                                                                                                   |
|                                                                                                                                                                                                                                                                                                                                                                                                                                                                                   |
|                                                                                                                                                                                                                                                                                                                                                                                                                                                                                   |
|                                                                                                                                                                                                                                                                                                                                                                                                                                                                                   |
|                                                                                                                                                                                                                                                                                                                                                                                                                                                                                   |
|                                                                                                                                                                                                                                                                                                                                                                                                                                                                                   |