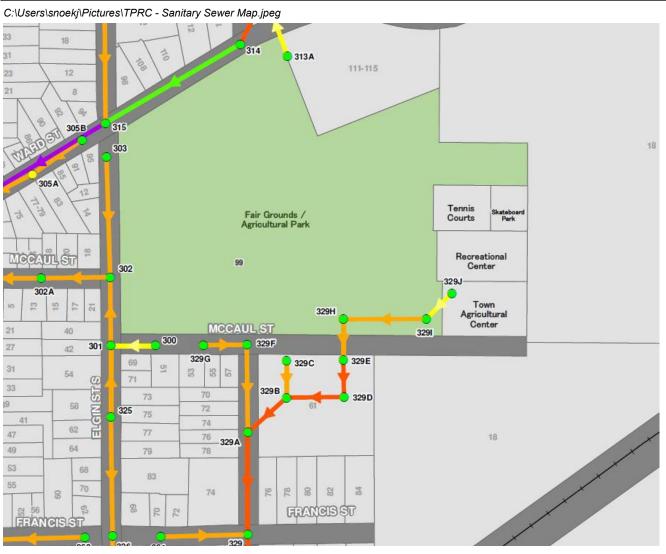

#### **Project Description**

The existing sanitary sewer infrastructure at Town Agricultural Park from the Town Park Recreation Centre to adjacent McCaul St requires replacement.

#### **Project Justification**

Replacement of the sanitary infrastructure at the TPRC includes total replacement of the sewer system from MH ID 329J to MH ID 329H. The sewer system on the property at the TPRC suffers from deficiencies that have caused concerns for more than 10 years. The wastewater division performs weekly inspection checks, bi-monthly flushing and cleaning, and the issues cause foul odours, and cold weather freezing of the sewer lines. Replacement of this infrastructure is essential to maintain TPRC service operations as this on-going deficiency could be compounded by increased usage at the facility.