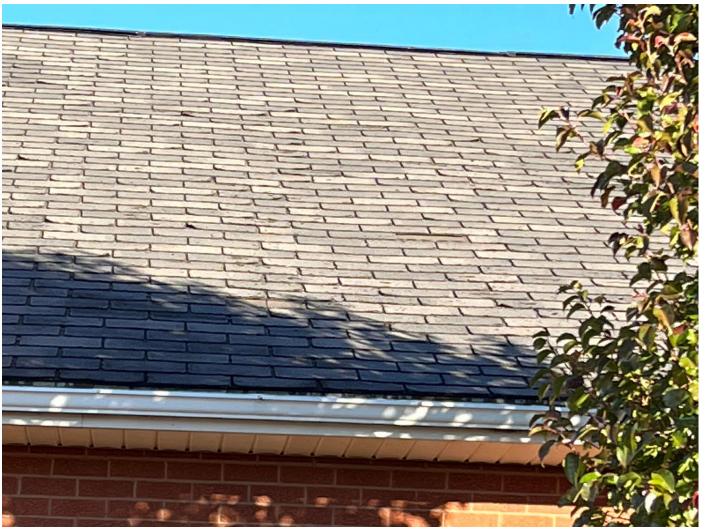

#### **Project Description**

Due to the age of the Hub facility, substantial deterioration must be addressed. The roof shingles at the facility are beyond their life expectancy, the outside stairs are deteriorating to the point where the stairs are closed for safety reasons, and the siding, soffit and fascia is in disrepair and needs to be replaced.

There are shingles missing in places and majority are showing their age and are worn out. Ridge caps are missing in several areas and the flashing along the bottom edge of the siding is also missing. Soffit work is also required. A leak in the building was recently detected and is a concern as it will continue to cause damage to the roof, rafters, insulation and ceilings. If this is not addressed, the likelihood of mold and mildew is high.