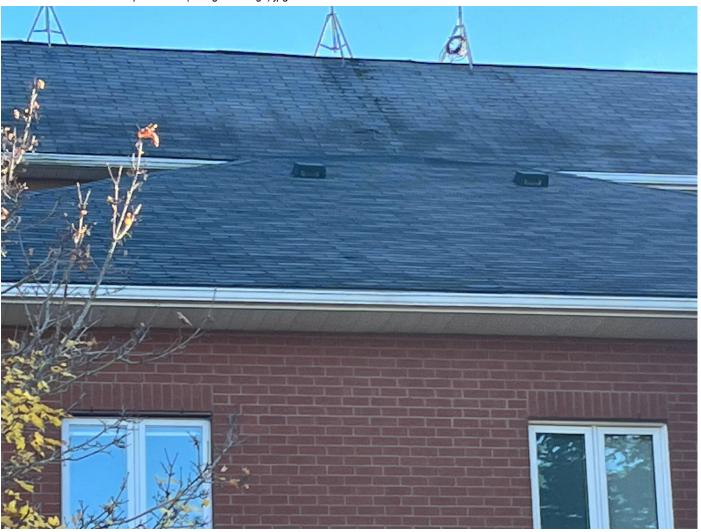

#### **Project Description**

Due to the age of the Hub facility, substantial deterioration must be addressed. The roof shingles at the facility are beyond their life expectancy, the outside stairs are deteriorating to the point where the stairs are closed for safety reasons, and the siding, soffit and fascia is in disrepair and needs to be replaced.

There are shingles missing in places and majority are showing their age and are worn out. Ridge caps are missing in several areas and the flashing along the bottom edge of the siding is also missing. Soffit work is also required. A leak in the building was recently detected and is a concern as it will continue to cause damage to the roof, rafters, insulation and ceilings. If this is not addressed, the likelihood of mold and mildew is high.