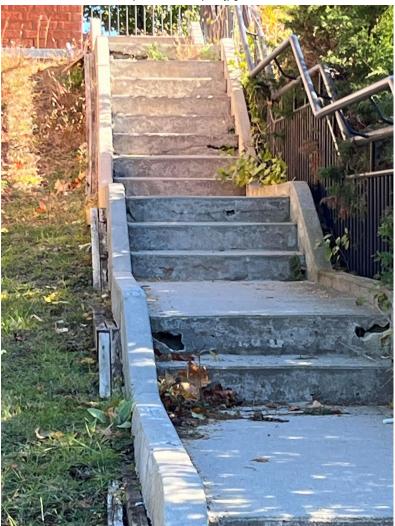

The exterior stairs are deteriorating are are unsafe for use at this time. Pictures will show the decay in the cement.

## Gallery

C:\Users\whiteheadt\Desktop\The Hub Steps 3.jpg