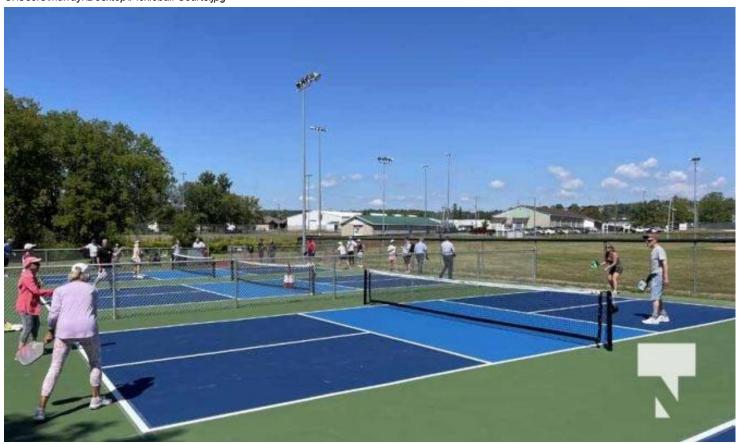

# Description **Project Description** Installation of three outdoor asphalt pickleball courts including chain link fencing, benches, nets and rubber court surfaces. **Project Justification** Outdoor pickle ball courts will address the need for safe spaces for older adults to be physically active and connect socially close to home. The pickleball courts will be used primarily by adults over age 55 and will provide a safe and appropriate surface to promote play while minimizing risk of injury. Older adults represent the fastest growing demographic in Port Hope, with a high percentage of that growth coming from retirees moving to our small community from the city. There are currently no dedicated outdoor facilities for pickle ball in Port Hope, meaning participants must travel to neighboring communities to play. Temporary outdoor arrangements currently in place provide sub-par surfaces, lack shaded areas near courts and will potentially be disrupted by the Port Hope Area Initiative clean up. By installing dedicated pickle-ball courts with necessary amenities adjacent to one of our existing recreation centres, players will be able to access courts while using existing washroom facilities, parking, and amenities. Pickleball is a rapidly growing form of exercise and recreation, and promotes cardiovascular and musculoskeletal health, promotes agility and balance, and offers protection against many diseases associated with aging. The location would be determined through community consultation from a list of identified locations. An application to Ontario Trillium Foundation has been submitted for this project.

## Gallery

C:\Users\murrayI\Desktop\Pickleball Courts.jpg