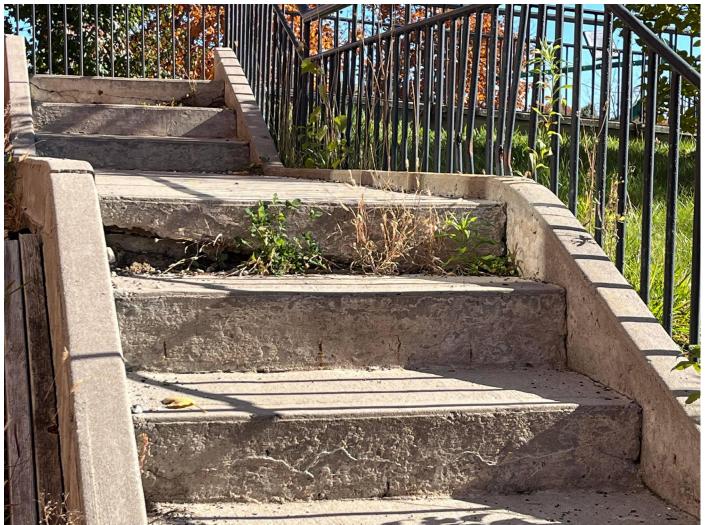

#### **Project Description**

Due to the age of the Hub facility, substantial deterioration must be addressed. The roof shingles at the facility are beyond their life expectancy, the outside stairs are deteriorating to the point where the stairs are closed for safety reasons, and the siding, soffit and fascia is in disrepair and needs to be replaced.

The exterior stairs are deteriorating are are unsafe for use at this time. Pictures will show the decay in the cement.