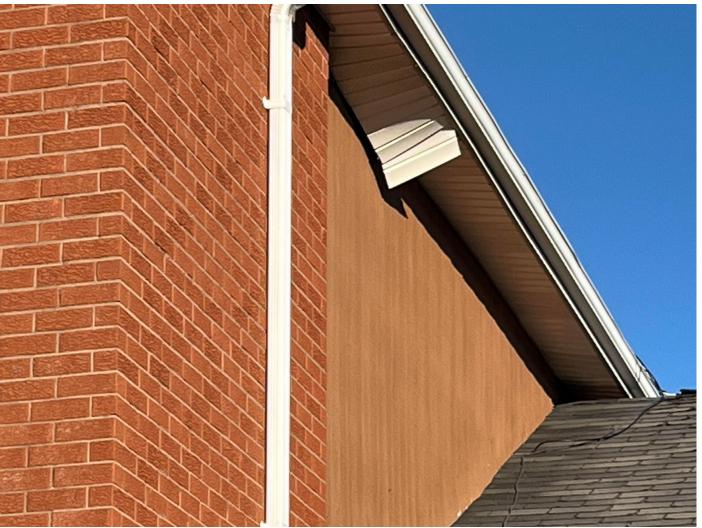

#### **Project Description**

Due to the age of the Hub facility, substantial deterioration must be addressed. The roof shingles at the facility are beyond their life expectancy, the outside stairs are deteriorating to the point where the stairs are closed for safety reasons, and the siding, soffit and fascia is in disrepair and needs to be replaced.

There are shingles missing in places and majority are showing their age and are worn out. Ridge caps are missing in several areas and the flashing along the bottom edge of the siding is also missing. Soffit work is also required. A leak in the building was recently detected and is a concern as it will continue to cause damage to the roof, rafters, insulation and ceilings. If this is not addressed, the likelihood of mold and mildew is high.